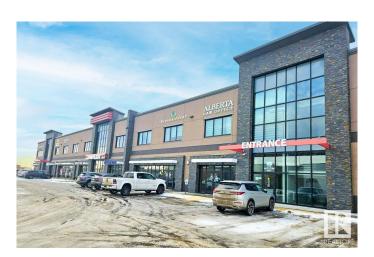

### \$379,960

0 Bedroom, 0.00 Bathroom, Retail on 0.00 Acres

Mistatim Industrial, Edmonton, AB

Strategically located at the corner of Mark Messier Trail and 137 Avenue within the newly developed 30-Acre Northwest Crossing, providing prime visibility and exposure. A comprehensive hub for medical and professional services. Conveniently located near restaurants, shopping, childcare, and other essential amenities. Features a modern elevator. Abundant surface parking at both the front and rear of the building.

## **Community Information**

Address 539 Mistatim Way

Area Edmonton

Subdivision Mistatim Industrial

City Edmonton
County ALBERTA

Province AB

Postal Code T6V 0M9