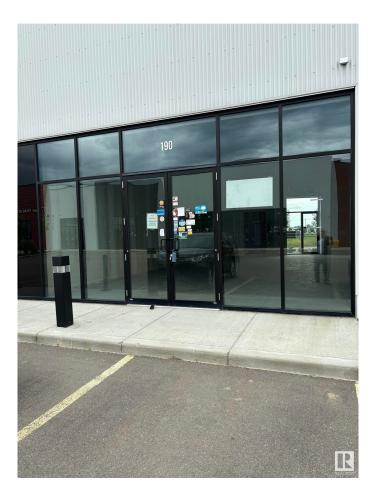

# \$0 - 190 Mistatim Road, Edmonton

MLS® #E4415808

#### \$0

0 Bedroom, 0.00 Bathroom, Retail on 0.00 Acres

Mistatim Industrial, Edmonton, AB

Facing main road. Access front and back. Ideal for a retail business, restaurant, office. Great location between Edmonton and St. Albert. Very reasonable rent. Also this unit is for sale at \$458,000.00

## **Community Information**

| Address     | 190 Mistatim Road   |
|-------------|---------------------|
| Area        | Edmonton            |
| Subdivision | Mistatim Industrial |
| City        | Edmonton            |
| County      | ALBERTA             |
| Province    | AB                  |
| Postal Code | T6V 0M8             |
|             |                     |