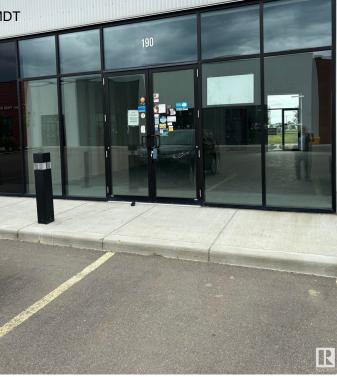

# \$0 - 190 Mistatim Road, Edmonton

MLS® #E4415808

#### \$0

0 Bedroom, 0.00 Bathroom, Retail on 0.00 Acres

Mistatim Industrial, Edmonton, AB

Facing main road. Access front and back. Ideal for a retail business, restaurant, office. Great location between Edmonton and St. Albert. Very reasonable rent. Also this unit is for sale at \$458,000.00

## **Community Information**

| Address     | 190 Mistatim Road   |
|-------------|---------------------|
| Area        | Edmonton            |
| Subdivision | Mistatim Industrial |
| City        | Edmonton            |
| County      | ALBERTA             |
| Province    | AB                  |
| Postal Code | T6V 0M8             |
|             |                     |