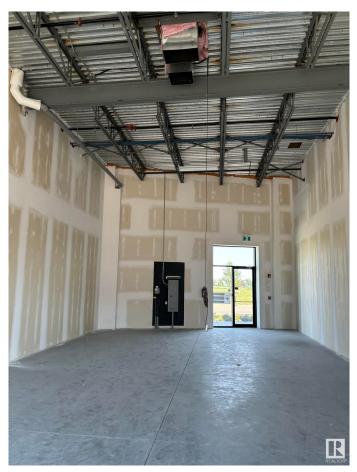

#### \$0

0 Bedroom, 0.00 Bathroom, Retail on 0.00 Acres

Mistatim Industrial, Edmonton, AB

Facing main road. Access front and back. Ideal for a retail business, restaurant, office. Great location between Edmonton and St. Albert. Very reasonable rent. Also this unit is for sale at \$458,000.00

### Exterior

| Exterior     | Block |
|--------------|-------|
| Construction | Block |