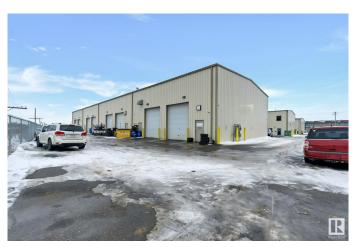

### \$500,000

0 Bedroom, 0.00 Bathroom, Business on 0.00 Acres

Leduc Industrial Park, Leduc, AB

Thriving Mechanic Shop for Sale in Leduc, Alberta Don't miss this opportunity to own a profitable, turnkey mechanic shop in a prime Leduc location! Known for outstanding automotive repair and maintenance services, this business has a loyal customer base and consistent revenue. The fully equipped facility features multiple service bays, quality lifts, diagnostic tools, and a welcoming reception area. Situated in a high-traffic location with ample parking, the shop attracts steady business from locals and regional clients. With Leduc's growing population and proximity to Edmonton, there's significant potential for expansion into fleet services, specialty repairs, or new offerings like detailing and aftermarket parts sales & service. This well-established business has a strong reputation, loyal clientele, and opportunities for further growth. Perfect for an industry professional or investor.

### **Exterior**

Exterior Metal Construction Metal