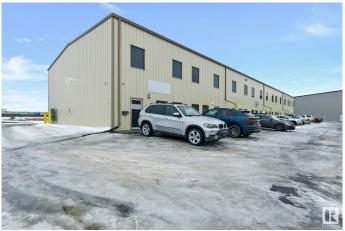

### \$500,000

0 Bedroom, 0.00 Bathroom, Business on 0.00 Acres

Leduc Industrial Park, Leduc, AB

Thriving Mechanic Shop for Sale in Leduc, Alberta Don't miss this opportunity to own a profitable, turnkey mechanic shop in a prime Leduc location! Known for outstanding automotive repair and maintenance services, this business has a loyal customer base and consistent revenue. The fully equipped facility features multiple service bays, quality lifts, diagnostic tools, and a welcoming reception area. Situated in a high-traffic location with ample parking, the shop attracts steady business from locals and regional clients. With Leduc's growing population and proximity to Edmonton, there's significant potential for expansion into fleet services, specialty repairs, or new offerings like detailing and aftermarket parts sales & service. This well-established business has a strong reputation, loyal clientele, and opportunities for further growth. Perfect for an industry professional or investor.

### **Exterior**

Exterior Metal Construction Metal