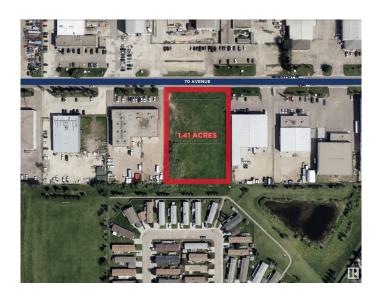

# \$1,300,000 - 1351 70 Avenue, Edmonton

MLS® #E4415778

### \$1,300,000

0 Bedroom, 0.00 Bathroom, Land Commercial on 0.00 Acres

Maple Ridge Industrial, Edmonton, AB

A RARE FIND!!! Small industrial land parcel and, approximately, 1.41 Acres is available for sale immediately. This Parcel is located in highly desired South East Part (Maple Industrial) of the City. This serviced land has approximately 200 feet frontage to 70 Avenue, and is just off 17 street. Great connectivity with minutes off, to and from, Sherwood Park Freeway, Anthony Henday Drive and, Whitemud Drive. Potential usages for a future development include but not limited to: Warehouse, Storage and distribution centre, Self Storage, Manufacturing, Processing of raw material and, vehicle repair and service centre. Geotech and, Phase 1 Environmental Reports from late 2023 are on file.

## **Community Information**

Address 1351 70 Avenue

Area Edmonton

Subdivision Maple Ridge Industrial

City Edmonton
County ALBERTA

Province AB

Postal Code T6P 1N5