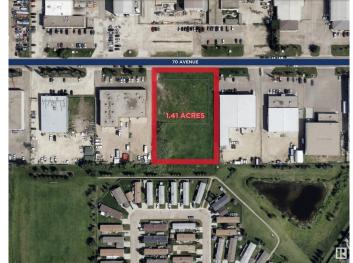

# \$1,300,000 - 1351 70 Avenue, Edmonton

MLS® #E4415778

### \$1,300,000

0 Bedroom, 0.00 Bathroom, Land Commercial on 0.00 Acres

Maple Ridge Industrial, Edmonton, AB

A RARE FIND!!! Small industrial land parcel and, approximately, 1.41 Acres is available for sale immediately. This Parcel is located in highly desired South East Part (Maple Industrial) of the City. This serviced land has approximately 200 feet frontage to 70 Avenue, and is just off 17 street. Great connectivity with minutes off, to and from, Sherwood Park Freeway, Anthony Henday Drive and, Whitemud Drive. Potential usages for a future development include but not limited to: Warehouse, Storage and distribution centre, Self Storage, Manufacturing, Processing of raw material and, vehicle repair and service centre. Geotech and, Phase 1 Environmental Reports from late 2023 are on file.

## **Community Information**

Address 1351 70 Avenue

Area Edmonton

Subdivision Maple Ridge Industrial

City Edmonton
County ALBERTA

Province AB

Postal Code T6P 1N5