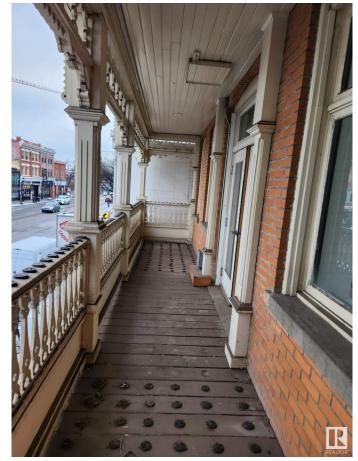

### \$0

0 Bedroom, 0.00 Bathroom, Office on 0.00 Acres

Strathcona, Edmonton, AB

Opportunity to locate your business within Dominion on Whyte, a development blending modern features with historic charm. This fully accessible building on Whyte Avenue offers elevator access to all floors, with spaces starting at 1,345 sq.ft.± and full-floor options up to 3,671 sq.ft.±, including finished units and spaces for tenant improvements. Located on Whyte Avenue's stretch between Gateway Boulevard and Calgary Trail, it is surrounded by popular tenants like Yelo'd Ice Cream and The Woodrack Café, attracting a wide range of clientele. The building features secured access, video surveillance, and regular security visits.