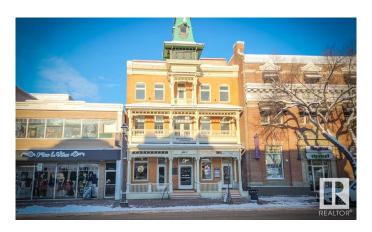

### \$0

0 Bedroom, 0.00 Bathroom, Office on 0.00 Acres

Strathcona, Edmonton, AB

Opportunity to locate your business within Dominion on Whyte, a development blending modern features with historic charm. This fully accessible building on Whyte Avenue offers elevator access to all floors, with spaces starting at 1,345 sq.ft.± and full-floor options up to 3,671 sq.ft.±, including finished units and spaces for tenant improvements. Located on Whyte Avenue's stretch between Gateway Boulevard and Calgary Trail, it is surrounded by popular tenants like Yelo'd Ice Cream and The Woodrack Café, attracting a wide range of clientele. The building features secured access, video surveillance, and regular security visits.