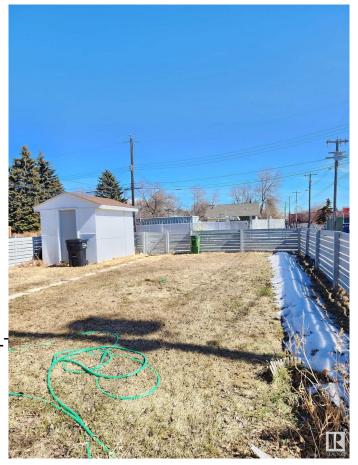

Amenities On Street Parking

Parking See Remarks

Interior

Appliances Storage Shed, Dryer-

Washers-Two

Heating Forced Air-1, Natural Gas

Stories 1

Has Basement Yes

Basement Full, Partially Finished

**Exterior** 

Exterior Wood, Stucco

Exterior Features Back Lane, Fenced, Lanc

Shopping Nearby

Roof Asphalt Shingles

Construction Wood, Stucco

Foundation Concrete Perimeter