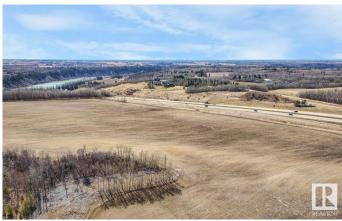

## \$649,000

0 Bedroom, 0.00 Bathroom, Rural on 17.80 Acres

None, Rural Parkland County, AB

Incredible 17.8 Acres! Prime Location with Stunning River View and backing onto a Natural Conservation District, ensuring privacy and beauty. Zoned as Country Residential, this property offers subdivision potential and has already been approved for an RV storage site. The property features new electrical, easy access to Highway 60, and is just a stone's throw from the town of Devon the U of A Botanical Gardens. A rare find, this affordable gem is priced to sellâ€"the perfect place to build your dream home or explore various opportunities!

| County<br>Province<br>Postal Code | ALBERTA<br>AB<br>T7Y 1C6                                               |  |
|-----------------------------------|------------------------------------------------------------------------|--|
| Exterior                          |                                                                        |  |
| Exterior Features                 | Cul-De-Sac, River View, Shopping Nearby, Subdividable Lot, See Remarks |  |
| Additional Information            |                                                                        |  |
| Date Listed                       | December 5th, 2024                                                     |  |
| Days on Market                    | 135                                                                    |  |