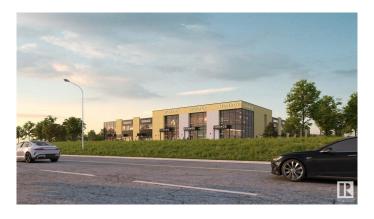

### \$0

0 Bedroom, 0.00 Bathroom, Office on 0.00 Acres

Southeast Industrial (Edmonton), Edmonton, AB

Welcome to HP Business Centre, located on Whitemud drive with a high vehicle traffic and visibility for businesses. This unit is 1268 sq ft accommodating multiple uses for the Business owners or Tenants. This location is one of the primary corridors for Southeast Edmonton with easy access Whitemud drive, Anthony Henday Drive and entire dense commercial and residential in the area . Strategically located in one of Edmonton's FASTEST GROWING communities making this an excellent location for Retail / Medical or Health Services/ Professional / Office- Accounting, Dispatch, Real Estate, Lawyer, Insurance, Call Centre/Day care/Music or Dance School/Tuition schools/Crematorium/Banquet Hall/Indoor play area/ Trampoline park/Indoor Golf simulation/Brewery or any use under BE Zoning. use. Site features high exposure pylon signage and ample on-site parking. Great location with tons of opportunity for business owners and Investors.

## **Community Information**

Address 2971 50 Ave
Area Edmonton

Subdivision Southeast Industrial (Edmonton)

City Edmonton
County ALBERTA

Province AB

Postal Code T6T 1L5