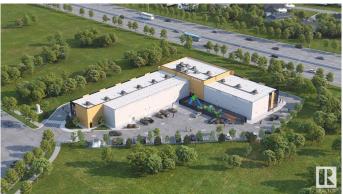

### \$0

0 Bedroom, 0.00 Bathroom, Office on 0.00 Acres

Southeast Industrial (Edmonton), Edmonton, AB

Welcome to HP Business Centre, located on Whitemud drive with a high vehicle traffic and visibility for businesses. This unit is 1268 sq ft accommodating multiple uses for the Business owners or Tenants. This location is one of the primary corridors for Southeast Edmonton with easy access Whitemud drive, Anthony Henday Drive and entire dense commercial and residential in the area . Strategically located in one of Edmonton's FASTEST GROWING communities making this an excellent location for Retail / Medical or Health Services/ Professional / Office- Accounting, Dispatch, Real Estate, Lawyer, Insurance, Call Centre/Day care/Music or Dance School/Tuition schools/Crematorium/Banquet Hall/Indoor play area/ Trampoline park/Indoor Golf simulation/Brewery or any use under BE Zoning. use. Site features high exposure pylon signage and ample on-site parking. Great location with tons of opportunity for business owners and Investors.

## **Community Information**

Address 2971 50 Ave
Area Edmonton

Subdivision Southeast Industrial (Edmonton)

City Edmonton
County ALBERTA

Province AB

Postal Code T6T 1L5