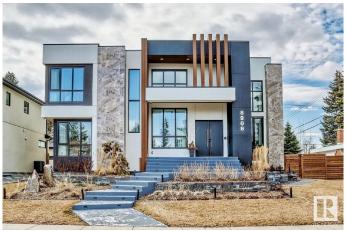

### \$12,500

5 Bedroom, 6.00 Bathroom, 3,589 sqft Rental on 0.00 Acres

Parkview, Edmonton, AB

Welcome to this one-of-a-kind, custom luxury infill home with a garden suite in the prestigious and highly sought-after Parkview neighbourhood (valleyview side) This stunning, sleek, modern & open-concept home was built with all premium/top-notch materials & finished w advance technologies & 5 mins walk to the river valley. Upon entering the grand double door entry, you are greeted by the spacious and inviting bright main floor with sweeping floor-to-ceiling Italian windows that offer abundance of natural lighting throughout the day. On the uniquely designed main floor main is the kitchen, butler's kitchen, 4-season room, half-bath, office & guest bdrm/ensuite. Up the solid wood open staircase is the 2nd level/ exquisite master loft with a jaw-dropping W/I closet and ensuite with access to the private patio. Lower level offers 2 bdrms W/I closets/ensuites, rec/theatre area, steam room, wet bar & half bath. Above the heated triple-car garage is the lovely garden suite! Dogs under 25lbs-negotiable. No cats!

# **Community Information**

Address 8908 140 Street

Area Edmonton
Subdivision Parkview
City Edmonton
County ALBERTA

Province AB

Postal Code T5R 0J3