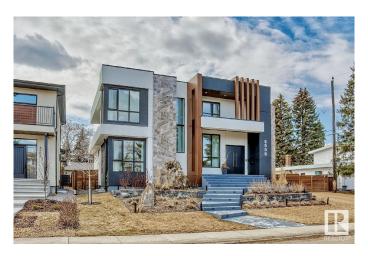

### \$12,500

5 Bedroom, 6.00 Bathroom, 3,589 sqft Rental on 0.00 Acres

Parkview, Edmonton, AB

Welcome to this one-of-a-kind, custom luxury infill home with a garden suite in the prestigious and highly sought-after Parkview neighbourhood (valleyview side) This stunning, sleek, modern & open-concept home was built with all premium/top-notch materials & finished w advance technologies & 5 mins walk to the river valley. Upon entering the grand double door entry, you are greeted by the spacious and inviting bright main floor with sweeping floor-to-ceiling Italian windows that offer abundance of natural lighting throughout the day. On the uniquely designed main floor main is the kitchen, butler's kitchen, 4-season room, half-bath, office & guest bdrm/ensuite. Up the solid wood open staircase is the 2nd level/ exquisite master loft with a jaw-dropping W/I closet and ensuite with access to the private patio. Lower level offers 2 bdrms W/I closets/ensuites, rec/theatre area, steam room, wet bar & half bath. Above the heated triple-car garage is the lovely garden suite! Dogs under 25lbs-negotiable. No cats!

# **Community Information**

Address 8908 140 Street

Area Edmonton
Subdivision Parkview
City Edmonton
County ALBERTA

Province AB

Postal Code T5R 0J3