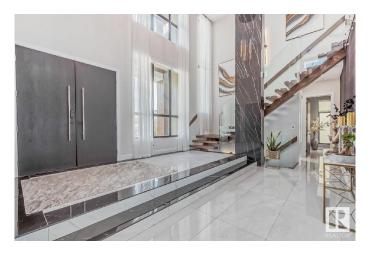

### \$12,500

5 Bedroom, 6.00 Bathroom, 3,589 sqft Rental on 0.00 Acres

Parkview, Edmonton, AB

Welcome to this one-of-a-kind, custom luxury infill home with a garden suite in the prestigious and highly sought-after Parkview neighbourhood (valleyview side) This stunning, sleek, modern & open-concept home was built with all premium/top-notch materials & finished w advance technologies & 5 mins walk to the river valley. Upon entering the grand double door entry, you are greeted by the spacious and inviting bright main floor with sweeping floor-to-ceiling Italian windows that offer abundance of natural lighting throughout the day. On the uniquely designed main floor main is the kitchen, butler's kitchen, 4-season room, half-bath, office & guest bdrm/ensuite. Up the solid wood open staircase is the 2nd level/ exquisite master loft with a jaw-dropping W/I closet and ensuite with access to the private patio. Lower level offers 2 bdrms W/I closets/ensuites, rec/theatre area, steam room, wet bar & half bath. Above the heated triple-car garage is the lovely garden suite! Dogs under 25lbs-negotiable. No cats!