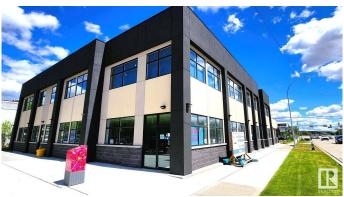

#### \$0

0 Bedroom, 0.00 Bathroom, Office on 0.00 Acres

Prince Charles, Edmonton, AB

Discover 5,522 sq. ft. of high-visibility second-floor retail/office space on bustling 118 Avenue, complete with digital signage for maximum exposure(\$). This space is demisable, offering flexibility to suit your business needs, and is surrounded by thriving establishments like McDonald's, St. John Ambulance, a busy daycare, and a popular restaurant. PERFECT FOR PROFESSIONAL OFFICES, SERVICE-ORIENTED BUSINESSES, OR COMMUNITY-DRIVEN ORGANIZATIONS, it features ample rear and street parking for seamless accessibility. Strategically located just minutes from the vibrant 124 Street district, the expanding Blatchford development, and downtown Edmonton, this prime location offers unparalleled growth potential. Secure your ideal layout today and watch your business thrive!

### **Exterior**

Exterior Concrete, Steel Frame Construction Concrete, Steel Frame