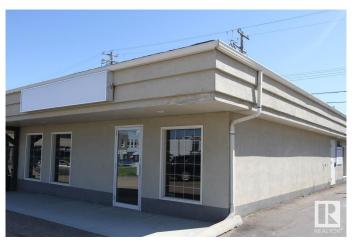

## \$0

0 Bedroom, 0.00 Bathroom, Retail on 0.00 Acres

City Centre, Spruce Grove, AB

Street level retail opportunity! 1,468 sq. ft. open plan with 2 offices on new McLeod Avenue street plan. Good parking, Ready for quick move in!

### **Exterior**

Exterior Wood Frame
Construction Wood Frame