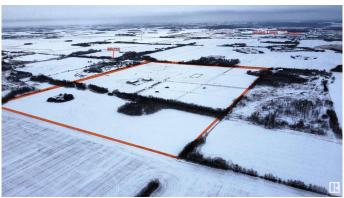

### \$5,400,000

0 Bedroom, 0.00 Bathroom, Single Family on 0.00 Acres

Annexation Lands, St. Albert, AB

This is an exceptional opportunity for investors seeking a substantial parcel of land in St. Albert. spanning 121-acres. This prime property is located in northwest St. Albert, just 0.5 km north of the vibrant Nouveau subdivision and west of Jensen Lakes and Walmart. The new Fowler Way connecting Highway 2 with Ray Gibbon drive is slated to run 1/2 kilometer south of this land. There are 2 commercial buildings, one built in 2010-6000 sq ft (has 3 over head 14x16 doors that features radiant heat), second one built in 2011-9600 sq ft (has 5 over head 14x16 doors that features radiant heat), both have 3-phase power, services, solid concrete floors, high quality construction, metal exteriors too. The area around the shops has frost fencing, fencing for hobby livestock. Property is fenced.