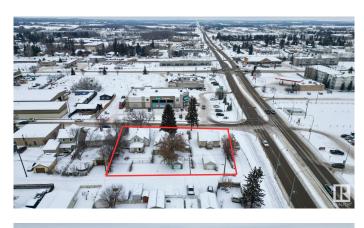

#### \$848,800

0 Bedroom, 0.00 Bathroom, Land Commercial on 0.00 Acres

Old Town\_STPL, Stony Plain, AB

Investment Opportunity! Bare land centrally located in Stony Plain along 48 Street with excellent exposure and high traffic volume (15,300 +/- vehicles passing daily). On street services. Within walking distance to all amenities including Co-op food store & gas station, Freson Bros, Servus Credit Union, Rexall pharmacy, medical facilities, library, restaurants, schools, daycares, parks and walking paths.