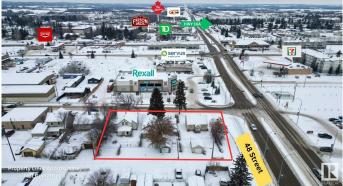

#### \$848,800

0 Bedroom, 0.00 Bathroom, Land Commercial on 0.00 Acres

Old Town\_STPL, Stony Plain, AB

Investment Opportunity! Bare land centrally located in Stony Plain along 48 Street with excellent exposure and high traffic volume (15,300 +/- vehicles passing daily). On street services. Within walking distance to all amenities including Co-op food store & gas station, Freson Bros, Servus Credit Union, Rexall pharmacy, medical facilities, library, restaurants, schools, daycares, parks and walking paths.