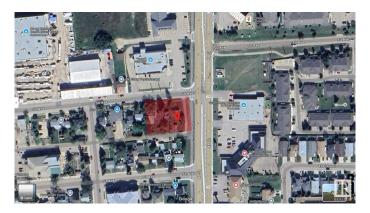

#### \$848,800

0 Bedroom, 0.00 Bathroom, Land Commercial on 0.00 Acres

Old Town\_STPL, Stony Plain, AB

Investment Opportunity! Bare land centrally located in Stony Plain along 48 Street with excellent exposure and high traffic volume (15,300 +/- vehicles passing daily). On street services. Within walking distance to all amenities including Co-op food store & gas station, Freson Bros, Servus Credit Union, Rexall pharmacy, medical facilities, library, restaurants, schools, daycares, parks and walking paths.