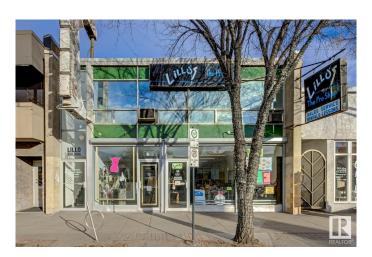

### \$2,350,000

0 Bedroom, 0.00 Bathroom, Retail on 0.00 Acres

Garneau, Edmonton, AB

The Lillo Building, an iconic Edmonton landmark on fabulous Whyte Avenue. Whyte & 109th is one of the busiest intersections in the city, boasting tens of thousands of vehicles and pedestrians daily, visibility and access is unsurpassed. Nearby U of A students and residents citywide frequent Whyte Ave businesses, Edmontons hotspot for dining, shopping, entertainment and lifestyle. building features over 7800 square feet (main and upper floor) over 2600 basement square feet, two turnkey storefront spaces, both with basements and direct sidewalk access to Whyte Avenue, multiple upstairs retail and/or office spaces with direct sidewalk access and multiple parking spaces with direct alley and rear building access. Recently upgraded and renovated. This is a superb location for your business to call home, an excellent opportunity to property manage as an investment, or both. Don't let this â€~once in a lifetime' property pass you by!