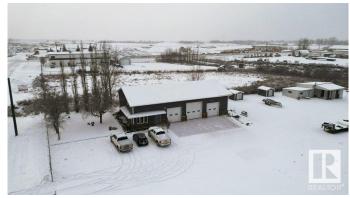

#### \$1,350,000

0 Bedroom, 0.00 Bathroom, Industrial on 0.00 Acres

Winterburn Industrial Area West, Edmonton, AB

2937 Sq ft Building on 1.28 acres in Winterburn. Additional 440 sq. ft. Mezzanine for addition offices or board room. 3 over head doors and additional storage buildings. Land is compacted gravel, fully fenced and gated. Great opportunity for trucking Companies, manufacturers and more.

## **Community Information**

Address 22904 110 Avenue

Area Edmonton

Subdivision Winterburn Industrial Area West

City Edmonton
County ALBERTA

Province AB

Postal Code T5S 0A7