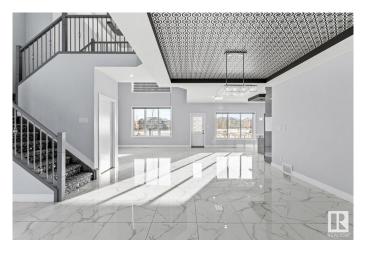

#### \$979.000

8 Bedroom, 6.00 Bathroom, 2,900 sqft Single Family on 0.00 Acres

Laurel, Edmonton, AB

Here it is. This beautiful custom built Laurel home is the one. 5 Bedrooms = 4 Bedrooms above, 1 bedroom on main and 4 bathrooms. Top floor with jack and jill bathroom sharing 2 large bedrooms. Third bedroom with private bathroom and the beautiful primary bedroom with 5 piece ensuite and dream walk in closet. Convenient top floor laundry. Separate entrance to the Fully Finished Basment with 2 SUITES for those family members requiring privacy. 1x1 Bedroom with full kitchen and full bathroom and 1x2 Bedroom with full kitchen and bathroom, their own entrance and laundry. TRIPLE HEATED GARAGE. Fully landscaped, private culdesac location, backs onto green space and the list goes on. This home checks all the boxes. Don't miss out.