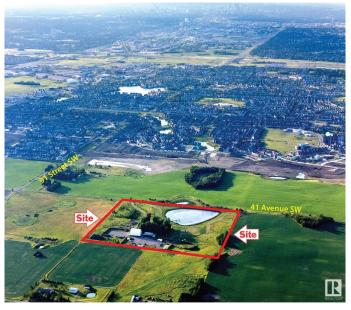

# \$4,000,000 - 8415 41 Avenue, Edmonton

MLS® #E4414733

### **Community Information**

Address 8415 41 Avenue

Area Edmonton

Subdivision Edmonton South East

City Edmonton
County ALBERTA

Province AB

Postal Code T6X 2T9