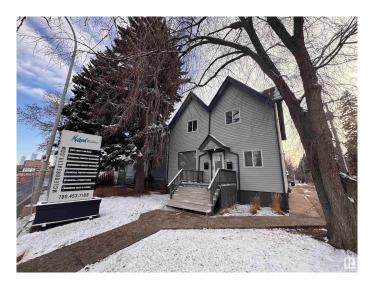

# \$0 - 12615 Stony Plain Road, Edmonton

MLS® #E4414596

### \$0

0 Bedroom, 0.00 Bathroom, Office on 0.00 Acres

Westmount, Edmonton, AB

Relocate your business to this charming character office on Stony Plain Road only minutes from downtown Edmonton. This property has been upgraded to suite many desirable business uses. Comes with 7 dedicated parking stalls which can be parked tandem, plus lots of side street parking. Just under 2,000 sq.ft. This property offers a main floor reception/office, board room, large open office with kitchen and main floor washroom. The second floor offers 4 private offices and washroom. The third floor loft was used as a smaller meeting room and is presently set up as an open office for 2. Great opportunity with the future LRT out front with high visibility and close proximity to downtown but with ample parking. Ideal for professional uses. Min flexible 24 month term.