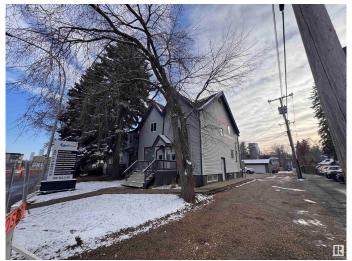

# \$0 - 12615 Stony Plain Road, Edmonton

MLS® #E4414596

### \$0

0 Bedroom, 0.00 Bathroom, Office on 0.00 Acres

Westmount, Edmonton, AB

Relocate your business to this charming character office on Stony Plain Road only minutes from downtown Edmonton. This property has been upgraded to suite many desirable business uses. Comes with 7 dedicated parking stalls which can be parked tandem, plus lots of side street parking. Just under 2,000 sq.ft. This property offers a main floor reception/office, board room, large open office with kitchen and main floor washroom. The second floor offers 4 private offices and washroom. The third floor loft was used as a smaller meeting room and is presently set up as an open office for 2. Great opportunity with the future LRT out front with high visibility and close proximity to downtown but with ample parking. Ideal for professional uses. Min flexible 24 month term.

### **Essential Information**

MLS® # E4414596

Bathrooms 0.00
Acres 0.00
Year Built 1927
Type Office
Status Active