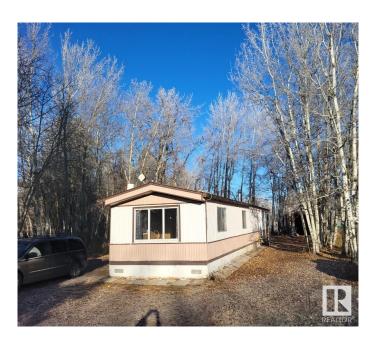

### \$159,900

2 Bedroom, 1.00 Bathroom, 914 sqft Rural on 0.51 Acres

St. Francis, Rural Leduc County, AB

Affordable and full of potential, this mobile home is situated on a spacious 0.51-acre lot, providing ample room for outdoor activities or future improvements. Move-in ready with opportunities to customize to your taste, the home features 2 bedrooms and 1 bathroom with direct access to the main bedroom. A handy insulated storage shed adds extra space for tools or equipment, as well as an out-building at the rear of the property. Low maintenance yard backed by aspen poplars. Conveniently located on pavement near Warburg and just 30 minutes from Leduc, Drayton Valley, and Stony Plain, this property is perfect as a quiet retreat, investment, or starter home.

Type Rural

Sub-Type Manufactured Home

Style Single Wide Mobile Home

Status Active

Exterior Modular

Exterior Features Flat Site, Treed Lot

Construction Modular Foundation Block