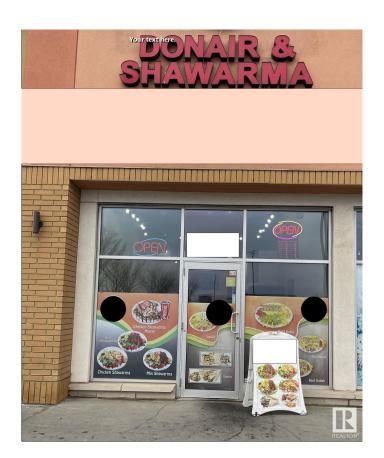

### \$325,000

0 Bedroom, 0.00 Bathroom, Business on 0.00 Acres

Place La Rue, Edmonton, AB

Well Established Donair & Shawarma Restaurant Located In A Very Busy Shopping Centre on the West Side Od Edmonton