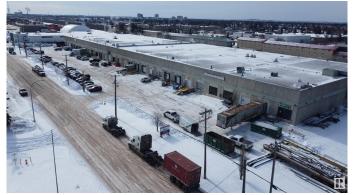

# \$1,400,000 - 4024 101 Street, Edmonton

MLS® #E4414158

## \$1,400,000

0 Bedroom, 0.00 Bathroom, Industrial on 0.00 Acres

Strathcona Industrial Park, Edmonton, AB

Located in a high-traffic area of South-Central Edmonton, 4024 101 St NW offers a prime commercial space with excellent street visibility and easy access to major routes like White mud Drive and Calgary Trail Invest in your own future and own your own space zoned Business Industrial. two spaces available 7621 Sq. ft and 7642 Sq. ft. 1B Sprinkler& Fire Alarm, Gas Fired Unit Heaters, 24 Ft Ceilings 30x40 Ft column grid,193x40ft clear span Large Marshalling area for loading, Dock Loading, Ramped up-to-grade can be accommodated. Concrete Construction with crane capable ,24 ft. ceilings Private railway spur to rear freight loading 1/2 block from CN modal yard