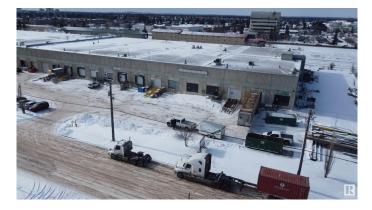

# \$1,400,000 - 4024 101 Street, Edmonton

MLS® #E4414158

## \$1,400,000

0 Bedroom, 0.00 Bathroom, Industrial on 0.00 Acres

Strathcona Industrial Park, Edmonton, AB

Located in a high-traffic area of South-Central Edmonton, 4024 101 St NW offers a prime commercial space with excellent street visibility and easy access to major routes like White mud Drive and Calgary Trail Invest in your own future and own your own space zoned Business Industrial. two spaces available 7621 Sq. ft and 7642 Sq. ft. 1B Sprinkler& Fire Alarm, Gas Fired Unit Heaters, 24 Ft Ceilings 30x40 Ft column grid,193x40ft clear span Large Marshalling area for loading, Dock Loading, Ramped up-to-grade can be accommodated. Concrete Construction with crane capable ,24 ft. ceilings Private railway spur to rear freight loading 1/2 block from CN modal yard