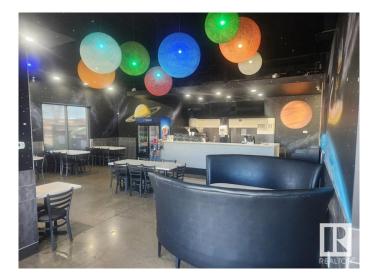

## \$220,000

0 Bedroom, 0.00 Bathroom, Business on 0.00 Acres

Sherwood Business Park, Sherwood Park, AB

This well-established Pizza business operation is perfectly situated in a high-traffic location, ensuring a constant flow of customers and robust sales. Restaurant is almost 2200 sq. ft. featuring brand-new equipment and ready for immediate operation. Ideal for both new and experienced owners looking for a turnkey, high-potential opportunity. Also, open to provide training.