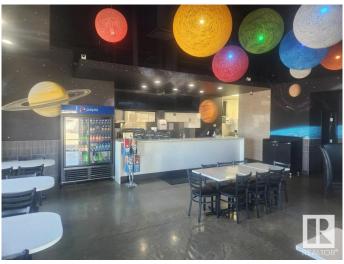

## \$220,000

0 Bedroom, 0.00 Bathroom, Business on 0.00 Acres

Sherwood Business Park, Sherwood Park, AB

This well-established Pizza business operation is perfectly situated in a high-traffic location, ensuring a constant flow of customers and robust sales. Restaurant is almost 2200 sq. ft. featuring brand-new equipment and ready for immediate operation. Ideal for both new and experienced owners looking for a turnkey, high-potential opportunity. Also, open to provide training.