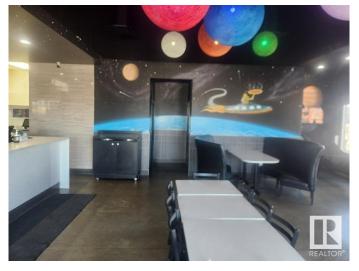

## \$220,000

0 Bedroom, 0.00 Bathroom, Business on 0.00 Acres

Sherwood Business Park, Sherwood Park, AB

This well-established Pizza business operation is perfectly situated in a high-traffic location, ensuring a constant flow of customers and robust sales. Restaurant is almost 2200 sq. ft. featuring brand-new equipment and ready for immediate operation. Ideal for both new and experienced owners looking for a turnkey, high-potential opportunity. Also, open to provide training.