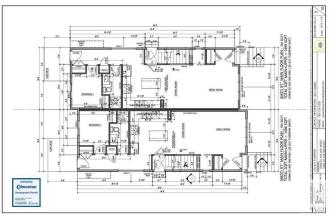

### \$729,900

6 Bedroom, 4.00 Bathroom, 1,571 sqft Single Family on 0.00 Acres

Parkallen (Edmonton), Edmonton, AB

Under Construction Half-Duplex offers 1570 Sq.Mt of living space, featuring 4 spacious bedrooms and 3 full bathrooms, including a bedroom and bath conveniently located on the main floor. The legal basement suite with 2 additional bedrooms and a separate bath provides an excellent investment opportunity. Double detached garage and a side entrance to the basement and located near all amenities and close to the University area, this home is ideal for families, students, or investors looking for a prime location. Currently under construction, with expected completion in Feb 2025.

## **Essential Information**

MLS® # E4412864 Price \$729,900

Bedrooms 6 Bathrooms 4.00

Full Baths 4

Square Footage 1,571 Acres 0.00 Year Built 2024

Type Single Family Sub-Type Half Duplex

Style 2 Storey

Status Active

#### Interior

Interior Features ensuite bathroom

Appliances Dishwasher-Built-In, Hood Fan, Dryer-Two, Refrigerators-Two,

Washers-Two, Oven Built-In-Two

Heating Forced Air-1, Natural Gas

Stories 3

Has Basement Yes