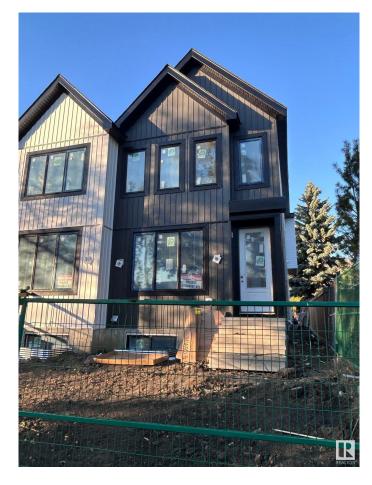

### \$729,900

6 Bedroom, 4.00 Bathroom, 1,571 sqft Single Family on 0.00 Acres

Parkallen (Edmonton), Edmonton, AB

Under Construction Half-Duplex offers 1570 Sq.Mt of living space, featuring 4 spacious bedrooms and 3 full bathrooms, including a bedroom and bath conveniently located on the main floor. The legal basement suite with 2 additional bedrooms and a separate bath provides an excellent investment opportunity. Double detached garage and a side entrance to the basement and located near all amenities and close to the University area, this home is ideal for families, students, or investors looking for a prime location. Currently under construction, with expected completion in Feb 2025.

## **Exterior**

Exterior Wood, Vinyl

Exterior Features Public Transportation, Schools, Subdividable Lot, See Remarks

Roof Asphalt Shingles

Construction Wood, Vinyl

Foundation Concrete Perimeter