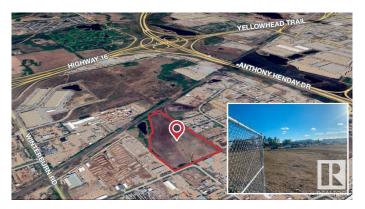

## \$0

0 Bedroom, 0.00 Bathroom, Land Commercial on 0.00 Acres

Winterburn Industrial Area East, Edmonton, AB

Property entails several industrial lots with flexible sizes FOR LEASE. Lots sizes ranging from 1, 2, 2.3, 3, 4, 5, 6 and up to 10 Acres contiguous. All lots are compacted gravel/concrete, 6ft chain-link fence, and 3-phase power connection.

## **Community Information**

Address 20710 111 Avenue

Area Edmonton

Subdivision Winterburn Industrial Area Ea

City Edmonton
County ALBERTA

Province AB

Postal Code T5S 2G6