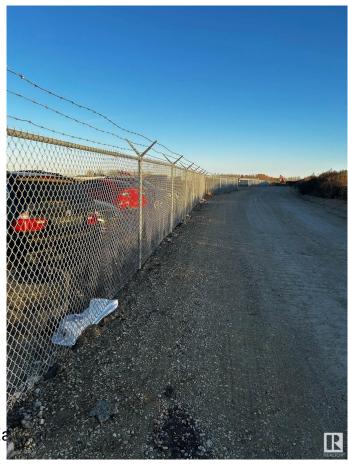

## \$0

0 Bedroom, 0.00 Bathroom, Land Commercial on 0.00 Acres

Winterburn Industrial Area East, Edmonton, AB

Property entails several industrial lots with flexible sizes FOR LEASE. Lots sizes ranging from 1, 2, 2.3, 3, 4, 5, 6 and up to 10 Acres contiguous. All lots are compacted gravel/concrete, 6ft chain-link fence, and 3-phase power connection.