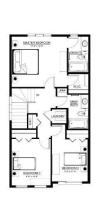

### \$519,900

3 Bedroom, 2.50 Bathroom, 1,462 sqft Single Family on 0.00 Acres

Edgemont (Edmonton), Edmonton, AB

Meet the Emerson, a functional and fashionable duplex home with an attached single-car garage. Entering into the house, you'll find your level 1 kitchen complete with a walk-in pantry and additional storage. This area is the ideal space for bringing families and friends together to share a meal and make new memories. The second floor features three bedrooms, two bathrooms, as well as your second-floor laundry and two linen closets. The basement is roughed in for a 1 bedroom suite with an exterior side entrance.