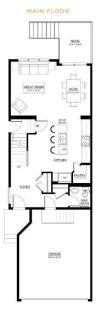

### \$519,900

3 Bedroom, 2.50 Bathroom, 1,462 sqft Single Family on 0.00 Acres

Edgemont (Edmonton), Edmonton, AB

Meet the Emerson, a functional and fashionable duplex home with an attached single-car garage. Entering into the house, you'll find your level 1 kitchen complete with a walk-in pantry and additional storage. This area is the ideal space for bringing families and friends together to share a meal and make new memories. The second floor features three bedrooms, two bathrooms, as well as your second-floor laundry and two linen closets. The basement is roughed in for a 1 bedroom suite with an exterior side entrance.