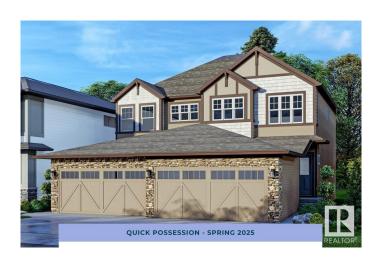

# \$519,900 - 8909 Elves Loop, Edmonton

MLS® #E4412375

### \$519,900

3 Bedroom, 2.50 Bathroom, 1,462 sqft Single Family on 0.00 Acres

Edgemont (Edmonton), Edmonton, AB

Meet the Emerson, a functional and fashionable duplex home with an attached single-car garage. Entering into the house, you'll find your level 1 kitchen complete with a walk-in pantry and additional storage. This area is the ideal space for bringing families and friends together to share a meal and make new memories. The second floor features three bedrooms, two bathrooms, as well as your second-floor laundry and two linen closets. The basement is roughed in for a 1 bedroom suite with an exterior side entrance.

Year Built 2024

Type Single Family

Sub-Type Half Duplex

Style 2 Storey

Status Active