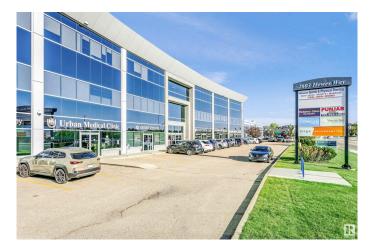

# \$2,300,000

0 Bedroom, 0.00 Bathroom, Office on 0.00 Acres

Mill Woods Town Centre, Edmonton, AB

Top floor commercial condo in a great professional building which has incredible views. This unit is fully developed and has an excellent tenant in place with a long term lease. This is a great property to hold and continue leasing or to use for your own business further down the road. The property has lots of parking, a heated underground parkade for the owners, this unit includes 7 titled stalls. Great access, elevators and located close to Mill Woods Town Centre and the Grey Nuns Hospital. Backs onto a large pond and park, actually great view in all direction. A rare investment opportunity!