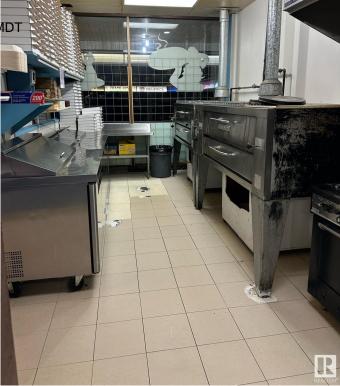

### \$280,000

0 Bedroom, 0.00 Bathroom, Business on 0.00 Acres

Broxton Park, Spruce Grove, AB

Seize the chance to own a thriving pizza and pasta business in a prime location. This beloved eatery has a strong reputation for quality food and exceptional service With a fully equipped kitchen, cozy dining area, and an inviting atmosphere, itâ€<sup>TM</sup>s a perfect place for families and friends to gather. This business has been operating for over 30 years. This turnkey operation features a loyal customer base. Perfect for aspiring restaurateurs or seasoned operators looking to expand.