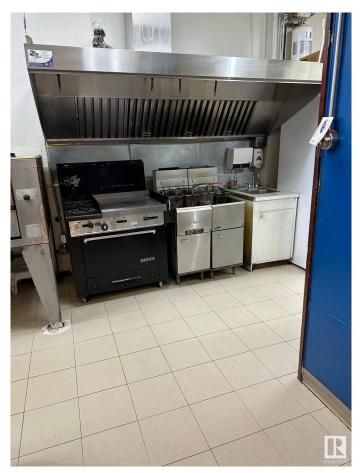

### \$280,000

0 Bedroom, 0.00 Bathroom, Business on 0.00 Acres

Broxton Park, Spruce Grove, AB

Seize the chance to own a thriving pizza and pasta business in a prime location. This beloved eatery has a strong reputation for quality food and exceptional service With a fully equipped kitchen, cozy dining area, and an inviting atmosphere, itâ€<sup>TM</sup>s a perfect place for families and friends to gather. This business has been operating for over 30 years. This turnkey operation features a loyal customer base. Perfect for aspiring restaurateurs or seasoned operators looking to expand.