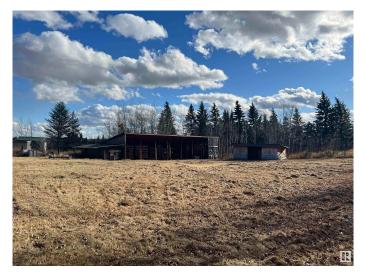

#### \$110,000

0 Bedroom, 0.00 Bathroom, Rural on 2.78 Acres

None, Rural Sturgeon County, AB

2.78 acres of treed land on pavement 30 minutes north of Edmonton, in a beautiful setting close to Lily Lake. The property has two outbuildings - a 87x24 ft pole shed and a 30x12.5 ft storage shed. Close to power and gas, with the trees offering privacy from the road, this land is great for a new home or private storage. Easy access to Bon Accord and Gibbons for shopping and schools.

## Exterior

Exterior Features Private Setting, Treed Lot, See Remarks