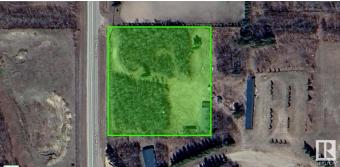

#### \$110,000

0 Bedroom, 0.00 Bathroom, Rural on 2.78 Acres

None, Rural Sturgeon County, AB

2.78 acres of treed land on pavement 30 minutes north of Edmonton, in a beautiful setting close to Lily Lake. The property has two outbuildings - a 87x24 ft pole shed and a 30x12.5 ft storage shed. Close to power and gas, with the trees offering privacy from the road, this land is great for a new home or private storage. Easy access to Bon Accord and Gibbons for shopping and schools.

#### **Community Information**

| Address     | Hwy 651 Lily Lake Road |
|-------------|------------------------|
| Area        | Rural Sturgeon County  |
| Subdivision | None                   |
| City        | Rural Sturgeon County  |