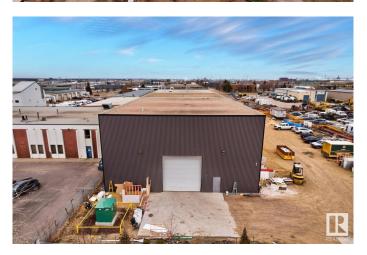

## \$2,400,000

0 Bedroom, 0.00 Bathroom, Industrial on 0.00 Acres

Weir Industrial, Edmonton, AB

Functionality: The property can cater to a wide variety of light to medium industrial applications and offers 32.5' ceiling height Loading: (2) 16'x16' grade loading O/H doors Site Size: Only 32% site coverage ratio allows for future potential building expansion and ample secured/gravelled yard storage (0.99 acres±). Location: The property is strategically located in the Weir Industrial corridor with easy access to Sherwood Park Freeway, Anthony Henday Drive and the QE2 Highway

### **Essential Information**

MLS® # E4411299 Price \$2,400,000

Bathrooms 0.00 Acres 0.00 Year Built 1979

Type Industrial Status Active

## **Community Information**

Address 3804 74 Avenue

Area Edmonton

Subdivision Weir Industrial

City Edmonton

County ALBERTA

Province AB

Postal Code T6B 2P7