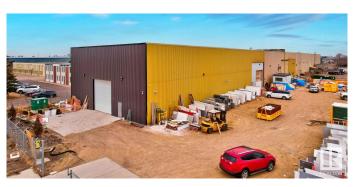

## \$2,400,000

0 Bedroom, 0.00 Bathroom, Industrial on 0.00 Acres

Weir Industrial, Edmonton, AB

Functionality: The property can cater to a wide variety of light to medium industrial applications and offers 32.5' ceiling height Loading: (2) 16'x16' grade loading O/H doors Site Size: Only 32% site coverage ratio allows for future potential building expansion and ample secured/gravelled yard storage (0.99 acres±). Location: The property is strategically located in the Weir Industrial corridor with easy access to Sherwood Park Freeway, Anthony Henday Drive and the QE2 Highway

### **Essential Information**

MLS® # E4411299 Price \$2,400,000

Bathrooms 0.00 Acres 0.00 Year Built 1979

Type Industrial Status Active

## **Community Information**

Address 3804 74 Avenue

Area Edmonton

Subdivision Weir Industrial

City Edmonton

County ALBERTA

Province AB

Postal Code T6B 2P7