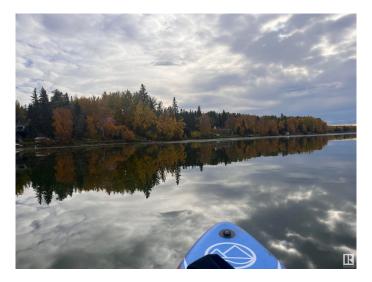

## \$65,000

0 Bedroom, 0.00 Bathroom, Rural on 0.16 Acres

Silver Sands Estates, Rural Parkland County, AB

Located in the charming Summer Village of Summer Sands, just 45 minutes from West Edmonton, this property offers easy access to the stunning Lake Isle. A short walk via a public trail leads you to the lake, where you can enjoy fishing, kayaking, boating, and winter activities like skidooing and ice fishing. The area also features a nearby golf course for added recreation. With only one neighbour, you'll experience plenty of privacy. The property has been destumped, leveled, and is ready for future development, and a site survey has already been completed. Plus, a new sewer system is set to be installed this fall, making this an even more attractive investment.

# **Exterior**

Exterior Features Beach Access, Flat Site, Golf Nearby