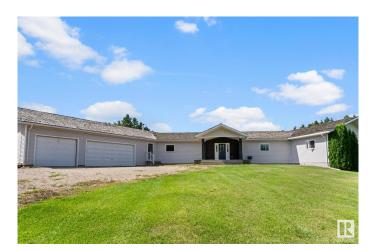

# \$1,130,000 - 277 52514 Rge Road 223, Rural Strathcona County

MLS® #E4411008

#### \$1,130,000

5 Bedroom, 3.50 Bathroom, 2,514 sqft Rural on 4.50 Acres

Colonel Younger Estates, Rural Strathcona County, AB

Welcome to this stunning 5-bedroom, 3.5-bathroom home nestled on a spacious 4.5-acre lot, just minutes from Sherwood Park for added convenience. This property boasts a large yard with a water fountain, hot tub shelter, and fenced in horse pasture. Recent window upgrades enhance energy efficiency, while the cedar shake roof provides longevity and durability. Enjoy the luxury of a heated triple car attached garage, along with a 30x60 heated quonsetâ€"perfect for additional storage or a workshop. The walkout basement has been refreshed with brand new carpeting, offering a cozy area for family gatherings or extra living space. Basement is plumbed and wired for a full kitchen as well as roughed in for a 1/2 bath. You'll also find a bar areaâ€"perfect for hosting gatherings and entertaining guests. The home also includes a reliable natural gas generac generator for added convenience. Don't miss out on the chance to make this versatile and beautifully maintained property your own!

### Exterior

| Exterior          | Wood                               |
|-------------------|------------------------------------|
| Exterior Features | Cul-De-Sac, Flat Site, See Remarks |
| Construction      | Wood                               |
| Foundation        | Concrete Perimeter                 |