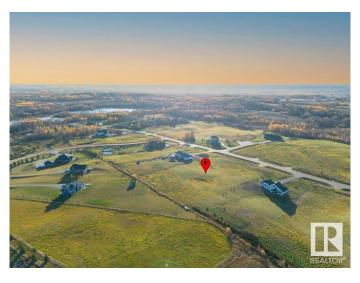

## \$289,900

0 Bedroom, 0.00 Bathroom, Rural on 3.66 Acres

Muir Lake Heights, Rural Parkland County, AB

Endless opportunities awaits you on the largest lot that provides the best value in Muir Lake Heights! Build your custom dream home here! Discover the perfect canvas for your dream home on this stunning 3.66-acre lot in the highly sought-after Cornerstone Estates, just moments away from the serene Muir Lake. This expansive property offers the ideal blend of a blank canvas and community, with plenty of space to create your own oasis. Imagine waking up to the sounds of nature, enjoying peaceful walks around the nearby lake, and having ample room for outdoor activities. Whether you envision a cozy retreat or a grand estate, this lot provides the freedom to bring your vision to life. With less than a 15 min drive to Spruce Grove and Stony Plain, get the best of both worlds - enjoy the quiet rural life with city amenities nearby. Build plans for a gorgeous 1800+ sqft bungalow are available!

## **Community Information**

Address 31 53524 Rge Road 275

Area Rural Parkland County

Subdivision Muir Lake Heights

City Rural Parkland County

County ALBERTA

Province AB

Postal Code T7X 3V6