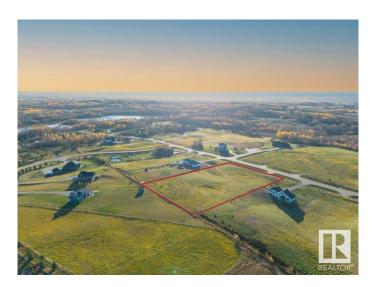

## \$289,900

0 Bedroom, 0.00 Bathroom, Rural on 3.66 Acres

Muir Lake Heights, Rural Parkland County, AB

Endless opportunities awaits you on the largest lot that provides the best value in Muir Lake Heights! Build your custom dream home here! Discover the perfect canvas for your dream home on this stunning 3.66-acre lot in the highly sought-after Cornerstone Estates, just moments away from the serene Muir Lake. This expansive property offers the ideal blend of a blank canvas and community, with plenty of space to create your own oasis. Imagine waking up to the sounds of nature, enjoying peaceful walks around the nearby lake, and having ample room for outdoor activities. Whether you envision a cozy retreat or a grand estate, this lot provides the freedom to bring your vision to life. With less than a 15 min drive to Spruce Grove and Stony Plain, get the best of both worlds - enjoy the quiet rural life with city amenities nearby. Build plans for a gorgeous 1800+ sqft bungalow are available!

### **Exterior**

Exterior Features See Remarks

Lot Description 313'x505