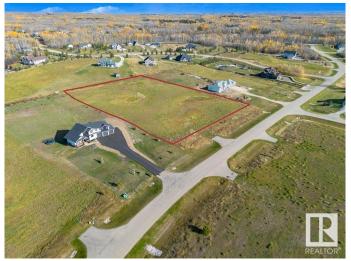

## \$289,900

0 Bedroom, 0.00 Bathroom, Rural on 3.66 Acres

Muir Lake Heights, Rural Parkland County, AB

Endless opportunities awaits you on the largest lot that provides the best value in Muir Lake Heights! Build your custom dream home here! Discover the perfect canvas for your dream home on this stunning 3.66-acre lot in the highly sought-after Cornerstone Estates, just moments away from the serene Muir Lake. This expansive property offers the ideal blend of a blank canvas and community, with plenty of space to create your own oasis. Imagine waking up to the sounds of nature, enjoying peaceful walks around the nearby lake, and having ample room for outdoor activities. Whether you envision a cozy retreat or a grand estate, this lot provides the freedom to bring your vision to life. With less than a 15 min drive to Spruce Grove and Stony Plain, get the best of both worlds - enjoy the quiet rural life with city amenities nearby. Build plans for a gorgeous 1800+ sqft bungalow are available!

### **Exterior**

Exterior Features See Remarks

Lot Description 313'x505