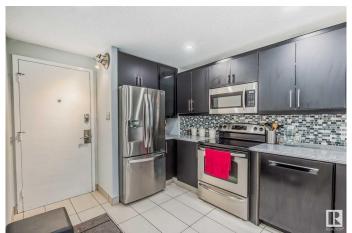

### \$169,500

1 Bedroom, 1.00 Bathroom, 579 sqft Condo / Townhouse on 0.00 Acres

Downtown (Edmonton), Edmonton, AB

Visit REALTOR® website for additional information: Great condo located in Edmonton's downtown core. This complex offers great views from the 11th floor and is walking distance to the beautiful river valley and various amenities downtown has to offer. Some of the fantastic advantages of residing in Renaissance Place are the convenience of an on site gym, an indoor swimming pool, roof-top patio and heated underground parking. This 1 bedroom, 1 bath condo has also had recent renovations to the kitchen and 5pc bathroom which bring it up to date and on trend!

## Interior

Interior Features ensuite bathroom

Appliances Dishwasher-Built-In, Garburator, Oven-Microwave, Refrigerator,

Stove-Electric, Vacuum Systems

Heating Baseboard, Natural Gas