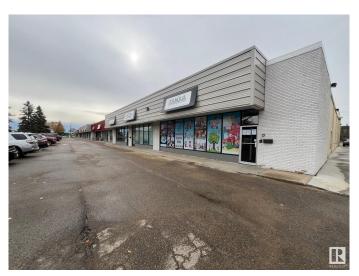

#### \$0

0 Bedroom, 0.00 Bathroom, Retail on 0.00 Acres

Blatchford Area, Edmonton, AB

Located just off Kingsway Ave, close to downtown and the growing Blatchford neighborhood, this property offers flexible spaces ranging from 1,500 sq ft to 4,986 sq ft. With ample parking and a diverse tenant mix, these spaces are perfect for businesses seeking convenience, visibility, and access to a growing residential area. Ideal for retail, office, or service businesses. Don't miss out on this great leasing opportunity!