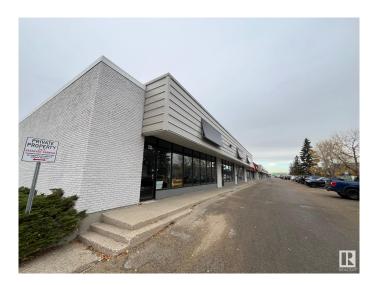

#### \$0

0 Bedroom, 0.00 Bathroom, Retail on 0.00 Acres

Blatchford Area, Edmonton, AB

Located just off Kingsway Ave, close to downtown and the growing Blatchford neighborhood, this property offers flexible spaces ranging from 1,500 sq ft to 4,986 sq ft. With ample parking and a diverse tenant mix, these spaces are perfect for businesses seeking convenience, visibility, and access to a growing residential area. Ideal for retail, office, or service businesses. Don't miss out on this great leasing opportunity!