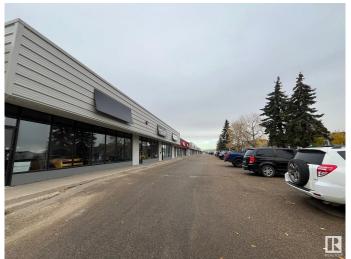

#### \$0

0 Bedroom, 0.00 Bathroom, Retail on 0.00 Acres

Blatchford Area, Edmonton, AB

Located just off Kingsway Ave, close to downtown and the growing Blatchford neighborhood, this property offers flexible spaces ranging from 1,500 sq ft to 4,986 sq ft. With ample parking and a diverse tenant mix, these spaces are perfect for businesses seeking convenience, visibility, and access to a growing residential area. Ideal for retail, office, or service businesses. Don't miss out on this great leasing opportunity!