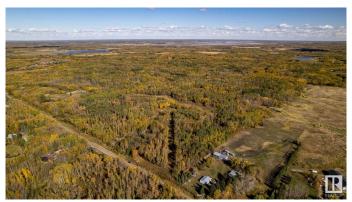

# \$1,100,000 - 51103 Rge Road 223, Rural Strathcona County

MLS® #E4408825

\$1,100,000

0 Bedroom, 0.00 Bathroom, Rural on 140.00 Acres

None, Rural Strathcona County, AB

A RARE FIND! A NICELY TREED 140 ACRES JUST 15 MINUTES FROM EDMONTON & SHERWOOD PARK ON A HARDTOP ROAD. A beautiful property to build your dream home and be surrounded by the forest for the ultimate in privacy and seclusion. AND have space to play with your toys. Or you can have that weekend get-a-way or just own a piece of Alberta and have a great investment. This property is in the Beaver Hills Policy Area of Strathcona County and is zoned Agriculture -General. Any County building approvals must meet the requirements of the Beaver Hill Policy Area. You also are just 2 miles from the Northern Bear Golf Course. This great property is a must see!

#### **Exterior**

Exterior Features Airport Nearby, Golf Nearby, Recreation Use, Schools, Shopping

Nearby, Treed Lot, Partially Fenced