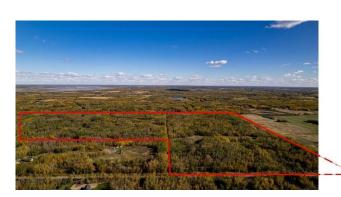

# \$1,100,000 - 51103 Rge Road 223, Rural Strathcona County

MLS® #E4408825

\$1,100,000

0 Bedroom, 0.00 Bathroom, Rural on 140.00 Acres

None, Rural Strathcona County, AB

A RARE FIND! A NICELY TREED 140 ACRES JUST 15 MINUTES FROM EDMONTON & SHERWOOD PARK ON A HARDTOP ROAD. A beautiful property to build your dream home and be surrounded by the forest for the ultimate in privacy and seclusion. AND have space to play with your toys. Or you can have that weekend get-a-way or just own a piece of Alberta and have a great investment. This property is in the Beaver Hills Policy Area of Strathcona County and is zoned Agriculture -General. Any County building approvals must meet the requirements of the Beaver Hill Policy Area. You also are just 2 miles from the Northern Bear Golf Course. This great property is a must see!

## **Community Information**

Address 51103 Rge Road 223

Area Rural Strathcona County

Subdivision None

City Rural Strathcona County

County ALBERTA

Province AB

Postal Code T8C 1G9

#### **Exterior**

Exterior Features Airport Nearby, Golf Nearby, Recreation Use, Schools, Shopping

Nearby, Treed Lot, Partially Fenced