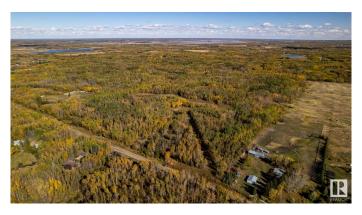

# \$1,100,000 - 51103 Rge Road 223, Rural Strathcona County

MLS® #E4408825

\$1,100,000

0 Bedroom, 0.00 Bathroom, Rural on 140.00 Acres

None, Rural Strathcona County, AB

A RARE FIND! A NICELY TREED 140 ACRES JUST 15 MINUTES FROM EDMONTON & SHERWOOD PARK ON A HARDTOP ROAD. A beautiful property to build your dream home and be surrounded by the forest for the ultimate in privacy and seclusion. AND have space to play with your toys. Or you can have that weekend get-a-way or just own a piece of Alberta and have a great investment. This property is in the Beaver Hills Policy Area of Strathcona County and is zoned Agriculture -General. Any County building approvals must meet the requirements of the Beaver Hill Policy Area. You also are just 2 miles from the Northern Bear Golf Course. This great property is a must see!

#### **Exterior**

Exterior Features Airport Nearby, Golf Nearby, Recreation Use, Schools, Shopping

Nearby, Treed Lot, Partially Fenced