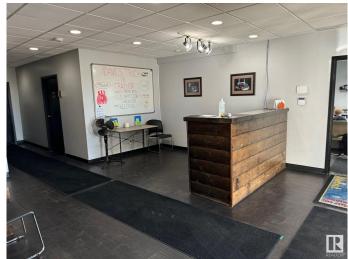

#### \$0

0 Bedroom, 0.00 Bathroom, Industrial on 0.00 Acres

Mistatim Industrial, Edmonton, AB

For Lease: 16,944 SF Medium Industrial Building with 1 Acre Yard â€" NW Edmonton Prime industrial property available in Northwest Edmonton! This 16,944 SF medium industrial building offers an ideal space for manufacturing, warehousing, or distribution. Located on a 1-acre lot, the property features ample yard space for outdoor storage or equipment staging. Key Features: • 16,944 SF of versatile industrial space • 1-acre fenced yard for storage or fleet • Convenient access to operations major transportation routes • High ceilings and wide bay doors for efficient loading • Ample parking for staff and visitors • Suitable for manufacturing, logistics, or industrial services Perfect for businesses seeking a functional space in a prime industrial hub.