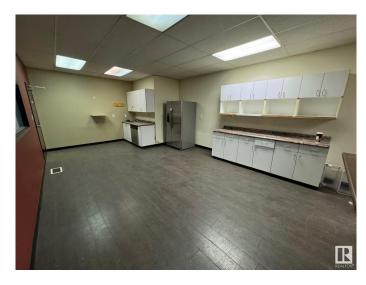

#### \$0

0 Bedroom, 0.00 Bathroom, Industrial on 0.00 Acres

Mistatim Industrial, Edmonton, AB

For Lease: 16,944 SF Medium Industrial Building with 1 Acre Yard â€" NW Edmonton Prime industrial property available in Northwest Edmonton! This 16,944 SF medium industrial building offers an ideal space for manufacturing, warehousing, or distribution. Located on a 1-acre lot, the property features ample yard space for outdoor storage or equipment staging. Key Features: • 16,944 SF of versatile industrial space • 1-acre fenced yard for storage or fleet • Convenient access to operations major transportation routes • High ceilings and wide bay doors for efficient loading • Ample parking for staff and visitors • Suitable for manufacturing, logistics, or industrial services Perfect for businesses seeking a functional space in a prime industrial hub.