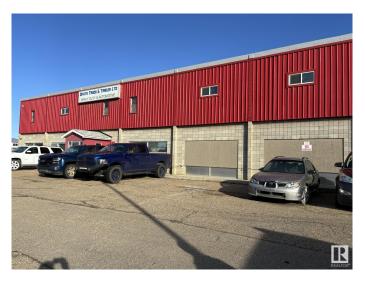

#### \$0

0 Bedroom, 0.00 Bathroom, Industrial on 0.00 Acres

Mistatim Industrial, Edmonton, AB

For Lease: 16,944 SF Medium Industrial Building with 1 Acre Yard â€" NW Edmonton Prime industrial property available in Northwest Edmonton! This 16,944 SF medium industrial building offers an ideal space for manufacturing, warehousing, or distribution. Located on a 1-acre lot, the property features ample yard space for outdoor storage or equipment staging. Key Features: • 16,944 SF of versatile industrial space • 1-acre fenced yard for storage or fleet • Convenient access to operations major transportation routes • High ceilings and wide bay doors for efficient loading • Ample parking for staff and visitors • Suitable for manufacturing, logistics, or industrial services Perfect for businesses seeking a functional space in a prime industrial hub.

### **Essential Information**

MLS® # E4408665

Bathrooms 0.00 Acres 0.00 Year Built 1973

Type Industrial

Status Active

Address 12804 153 Street

Area Edmonton

Subdivision Mistatim Industrial