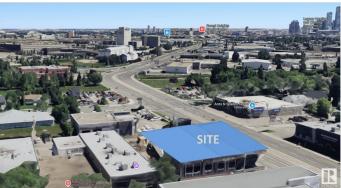

# \$3,990,100 - 12220 118 Avenue, Edmonton

MLS® #E4408618

\$3,990,100

0 Bedroom, 0.00 Bathroom, Retail on 0.00 Acres

Prince Charles, Edmonton, AB

Here's your chance to own a high-exposure retail/office building in a prime location with exceptional income potential! Fronting onto bustling 118 Avenue, this 12,000 sq. ft. commercial gem is surrounded by top-tier businesses like McDonald's, St. John Ambulance, and thriving retail shops. Designed for maximum versatility, the main floor features high-demand retail units with secure 10-year leases, ensuring stable cash flow. The second floor boasts 5,500+ sq. ft. of flexible space, ideal for offices, a fitness center, restaurant, dental or law office, and more! Adding to the revenue stream is a leased outdoor digital billboard, bringing in additional passive income. Ample parking at the rear and on the street ensures easy access for customers and clients. Plus, vou're just minutes from downtown and the transformative Blatchford development, making this a strategic long-term investment. High visibility. Prime location. Solid returns. Don't miss this rare opportunity -- act now before it's gone!

### **Essential Information**

MLS® # E4408618 Price \$3,990,100

Bathrooms 0.00
Acres 0.00
Year Built 2022
Type Retail
Status Active

## **Community Information**

Address 12220 118 Avenue

Area Edmonton

Subdivision Prince Charles

City Edmonton
County ALBERTA

Province AB

Postal Code T5L 2K1

## **Exterior**

Exterior Glass, Brick, Stucco, Concrete, Steel Frame Construction Glass, Brick, Stucco, Concrete, Steel Frame