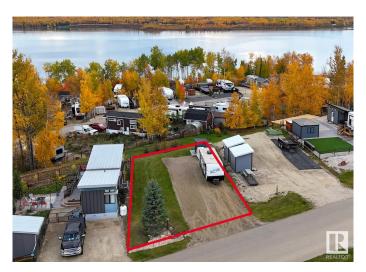

## \$125,000

0 Bedroom, 0.00 Bathroom, Rural on 0.11 Acres

Sunset Shores, Rural Parkland County, AB

LAKE LOT in Sunset Shores RV Resort: a gated, lakefront year-round community on Lake Isle. Park your trailer or install a modular to enjoy lake living all year long with municipal water, sewer and power. Paved roads throughout the community. Sunset Shores' amenities include a clubhouse with heated swimming pool, gym, laundry & showers; boat launch at the marina, an extensive pet-friendly trail system for nature walking or ATVs, and courts for pickle ball, tennis, basketball & beach volleyball. Easy access to the Yellowhead Highway and only a 30-minute drive west of Stony Plain (45 minutes to Edmonton). Your peace of paradise awaits with all the benefits of resort living in this gated, lake side community.

# **Essential Information**

MLS® # E4408563 Price \$125,000

Bathrooms 0.00
Acres 0.11
Type Rural

Sub-Type Vacant Lot/Land

Status Active

Address 103 53509 Rge Road 60
Area Rural Parkland County

Subdivision Sunset Shores