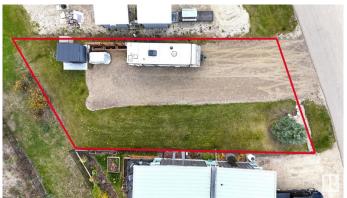

## \$125,000

0 Bedroom, 0.00 Bathroom, Rural on 0.11 Acres

Sunset Shores, Rural Parkland County, AB

LAKE LOT in Sunset Shores RV Resort: a gated, lakefront year-round community on Lake Isle. Park your trailer or install a modular to enjoy lake living all year long with municipal water, sewer and power. Paved roads throughout the community. Sunset Shores' amenities include a clubhouse with heated swimming pool, gym, laundry & showers; boat launch at the marina, an extensive pet-friendly trail system for nature walking or ATVs, and courts for pickle ball, tennis, basketball & beach volleyball. Easy access to the Yellowhead Highway and only a 30-minute drive west of Stony Plain (45 minutes to Edmonton). Your peace of paradise awaits with all the benefits of resort living in this gated, lake side community.

# **Essential Information**

MLS® # E4408563 Price \$125,000

Bathrooms 0.00
Acres 0.11
Type Rural

Sub-Type Vacant Lot/Land

Status Active

Address 103 53509 Rge Road 60
Area Rural Parkland County

Subdivision Sunset Shores