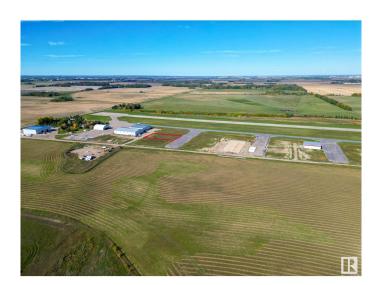

### \$524,999

0 Bedroom, 0.00 Bathroom, Land Commercial on 0.00 Acres

Sandhills Estates, Rural Parkland County, AB

Prime Development Opportunity in Edmonton Parkland Executive Airport! Seize the chance to own a 0.6-acre lot in the Edmonton Parkland Executive Airport, located in between two lots, offering access to the runway. With paved taxiways, natural gas and power to the lots, this parcel provides an ideal foundation for various hangar or shop configurations to meet your specific needs. Each lot will require an independent septic and cistern system Zoned AGG, this versatile lot offers flexibility for aviation-related or other commercial developments.