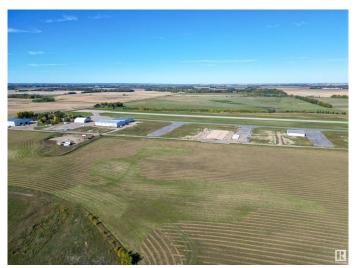

### \$524,999

0 Bedroom, 0.00 Bathroom, Land Commercial on 0.00 Acres

Sandhills Estates, Rural Parkland County, AB

Prime Development Opportunity in Edmonton Parkland Executive Airport! Seize the chance to own a 0.6-acre lot in the Edmonton Parkland Executive Airport, located in between two lots, offering access to the runway. With paved taxiways, natural gas and power to the lots, this parcel provides an ideal foundation for various hangar or shop configurations to meet your specific needs. Each lot will require an independent septic and cistern system Zoned AGG, this versatile lot offers flexibility for aviation-related or other commercial developments.