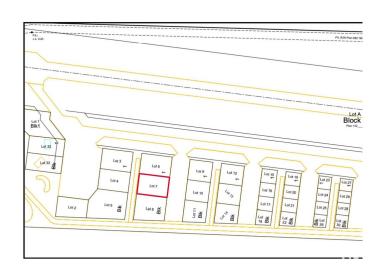

### \$524,999

0 Bedroom, 0.00 Bathroom, Land Commercial on 0.00 Acres

Sandhills Estates, Rural Parkland County, AB

Prime Development Opportunity in Edmonton Parkland Executive Airport! Seize the chance to own a 0.6-acre lot in the Edmonton Parkland Executive Airport, located in between two lots, offering access to the runway. With paved taxiways, natural gas and power to the lots, this parcel provides an ideal foundation for various hangar or shop configurations to meet your specific needs. Each lot will require an independent septic and cistern system Zoned AGG, this versatile lot offers flexibility for aviation-related or other commercial developments.

## **Community Information**

Address 7 52111 Range Rd 270
Area Rural Parkland County

Subdivision Sandhills Estates

City Rural Parkland County

County ALBERTA

Province AB

Postal Code T7X 3M2