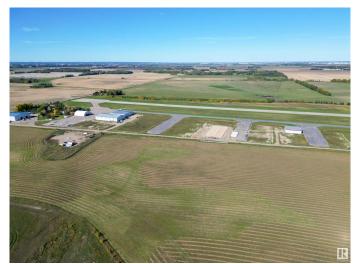

## \$574,999

0 Bedroom, 0.00 Bathroom, Land Commercial on 0.00 Acres

Sandhills Estates, Rural Parkland County, AB

Prime Development Opportunity in Edmonton Parkland Executive Airport! Seize the chance to own a 0.6-acre lot in the Edmonton Parkland Executive Airport, located on the North side of the development, offering proximity to the runway. With paved taxiways, Natural gas and Power to the lots, this parcel provides an ideal foundation for various hangar or shop configurations to meet your specific needs. Each lot will require an independent septic and cistern system. Zoned AGG, this versatile lot offers flexibility for aviation-related or other commercial developments.