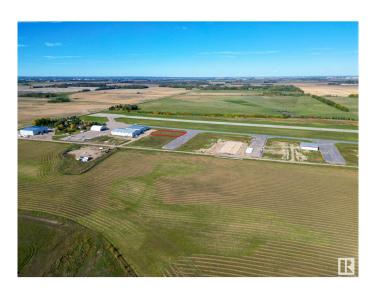

## \$574,999

0 Bedroom, 0.00 Bathroom, Land Commercial on 0.00 Acres

Sandhills Estates, Rural Parkland County, AB

Prime Development Opportunity in Edmonton Parkland Executive Airport! Seize the chance to own a 0.6-acre lot in the Edmonton Parkland Executive Airport, located on the North side of the development, offering proximity to the runway. With paved taxiways, Natural gas and Power to the lots, this parcel provides an ideal foundation for various hangar or shop configurations to meet your specific needs. Each lot will require an independent septic and cistern system. Zoned AGG, this versatile lot offers flexibility for aviation-related or other commercial developments.