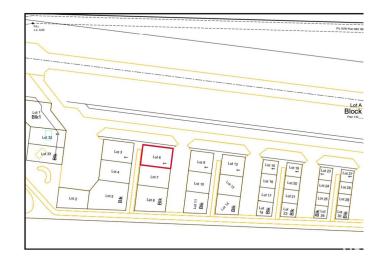

## \$574,999

0 Bedroom, 0.00 Bathroom, Land Commercial on 0.00 Acres

Sandhills Estates, Rural Parkland County, AB

Prime Development Opportunity in Edmonton Parkland Executive Airport! Seize the chance to own a 0.6-acre lot in the Edmonton Parkland Executive Airport, located on the North side of the development, offering proximity to the runway. With paved taxiways, Natural gas and Power to the lots, this parcel provides an ideal foundation for various hangar or shop configurations to meet your specific needs. Each lot will require an independent septic and cistern system. Zoned AGG, this versatile lot offers flexibility for aviation-related or other commercial developments.

# **Community Information**

Address 6 52111 Range Rd 270
Area Rural Parkland County

Subdivision Sandhills Estates

City Rural Parkland County

County ALBERTA

Province AB

Postal Code T7X 3M2