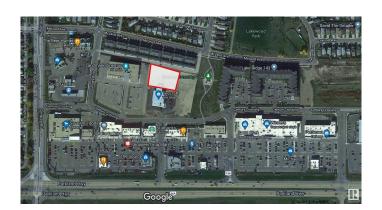

## \$895,000

0 Bedroom, 0.00 Bathroom, Land Commercial on 0.00 Acres

Lakewood\_SPGR, Spruce Grove, AB

Explore this exceptional C-2 zoned land, offering special additional zoning for multi-level storage with the option for a commercial mix. This is a rare chance in Spruce Grove, as most storage facilities are restricted to industrial zones. Surrounded by a vibrant community of apartments and businesses, this location presents a strong demand for innovative development and a rapidly growing market!

## **Community Information**

Address 144 Century Crossing

Area Spruce Grove

Subdivision Lakewood SPGR

City Spruce Grove

County ALBERTA

Province AB

Postal Code T7X 0C8