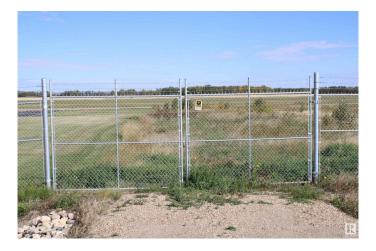

#### \$650,000

0 Bedroom, 0.00 Bathroom, Land Commercial on 0.00 Acres

Villeneuve Airport Industrial Park, Rural Sturgeon County, AB

An opportunity to own titled land at the Villeneuve Airport. This lot is just shy of 1/2 acre backs onto taxiway and is cleared and ready for your development with municipal services at the lot line. This is EIA's satellite airport and is only 35 minutes from downtown Edmonton providing a congestion free and accessible location with a wide range of services for private and commercial operations. The airport offers NAV Canada air traffic control tower, Transport Canada certified aerodrome, 2 runways & taxiways, ILS operations and CBSA airport of entry CANPASS program designation and more.