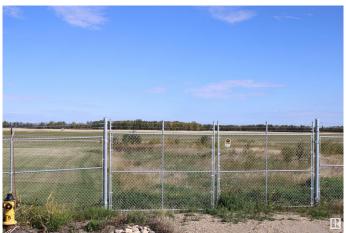

#### \$650,000

0 Bedroom, 0.00 Bathroom, Land Commercial on 0.00 Acres

Villeneuve Airport Industrial Park, Rural Sturgeon County, AB

An opportunity to own titled land at the Villeneuve Airport. This lot is just shy of 1/2 acre backs onto taxiway and is cleared and ready for your development with municipal services at the lot line. This is EIA's satellite airport and is only 35 minutes from downtown Edmonton providing a congestion free and accessible location with a wide range of services for private and commercial operations. The airport offers NAV Canada air traffic control tower, Transport Canada certified aerodrome, 2 runways & taxiways, ILS operations and CBSA airport of entry CANPASS program designation and more.