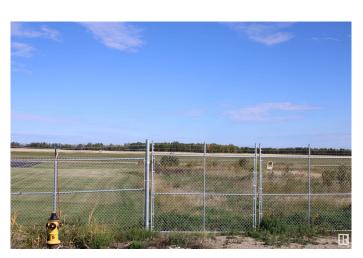

#### \$650,000

0 Bedroom, 0.00 Bathroom, Land Commercial on 0.00 Acres

Villeneuve Airport Industrial Park, Rural Sturgeon County, AB

An opportunity to own titled land at the Villeneuve Airport. This lot is just shy of 1/2 acre backs onto taxiway and is cleared and ready for your development with municipal services at the lot line. This is EIA's satellite airport and is only 35 minutes from downtown Edmonton providing a congestion free and accessible location with a wide range of services for private and commercial operations. The airport offers NAV Canada air traffic control tower, Transport Canada certified aerodrome, 2 runways & taxiways, ILS operations and CBSA airport of entry CANPASS program designation and more.