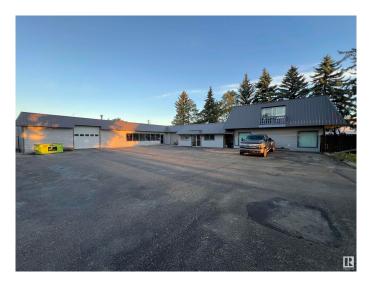

## \$1,295,000

0 Bedroom, 0.00 Bathroom, Industrial on 0.00 Acres

Diamond Industrial Park, Spruce Grove, AB

Investment Opportunity! This 6 - Unit, +/-11,000Sf retail/industrial building has been recently completely renovated and brought up to code with new electrical panels, firewalls (throughout), aluminum capping on all windows and doors, 2 HVAC units, eavestroughs, interior and exterior doors, tin roof, 6000 BTU boiler & much more. With exposure to 11,000+ vehicles per day along a Golden Spike Rd and enough excess land to build an addition to the building, as well as a Cap Rate in the mid to low 9's this makes for a great property to add to an investment portfolio. This property is located in the heart of the Spruce Grove industrial area. Zoned M1 - General Industrial