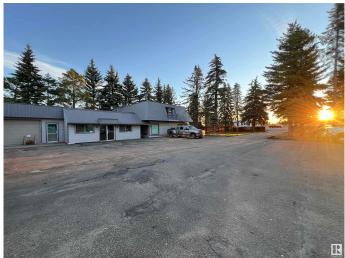

## \$1,295,000

0 Bedroom, 0.00 Bathroom, Industrial on 0.00 Acres

Diamond Industrial Park, Spruce Grove, AB

Investment Opportunity! This 6 - Unit, +/-11,000Sf retail/industrial building has been recently completely renovated and brought up to code with new electrical panels, firewalls (throughout), aluminum capping on all windows and doors, 2 HVAC units, eavestroughs, interior and exterior doors, tin roof, 6000 BTU boiler & much more. With exposure to 11,000+ vehicles per day along a Golden Spike Rd and enough excess land to build an addition to the building, as well as a Cap Rate in the mid to low 9's this makes for a great property to add to an investment portfolio. This property is located in the heart of the Spruce Grove industrial area. Zoned M1 - General Industrial