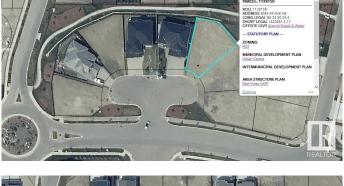

#### \$339,900

0 Bedroom, 0.00 Bathroom, Rural on 0.16 Acres

Royal Oaks\_LEDU, Rural Leduc County, AB

Beautiful pie lot in Royal Oaks with green space & walking trails behind. Inside a cul-de-sac, surrounded by beautiful million dollar homes, ready for you to build your dream home! Municipal water & sewer services in this area, low maintenance living just outside the city. Estimated a 44' building pocket. Excellent location, close to Edmonton International Airport, shopping, golf & Highway 2.

## **Community Information**

Address 3044 59 Avenue

Area Rural Leduc County

Subdivision Royal Oaks\_LEDU

City Rural Leduc County

County ALBERTA

Province AB

Postal Code T4X 0X9