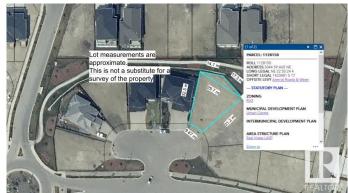

#### \$339,900

0 Bedroom, 0.00 Bathroom, Rural on 0.16 Acres

Royal Oaks\_LEDU, Rural Leduc County, AB

Beautiful pie lot in Royal Oaks with green space & walking trails behind. Inside a cul-de-sac, surrounded by beautiful million dollar homes, ready for you to build your dream home! Municipal water & sewer services in this area, low maintenance living just outside the city. Estimated a 44' building pocket. Excellent location, close to Edmonton International Airport, shopping, golf & Highway 2.

## **Community Information**

Address 3044 59 Avenue

Area Rural Leduc County

Subdivision Royal Oaks\_LEDU

City Rural Leduc County

County ALBERTA

Province AB

Postal Code T4X 0X9