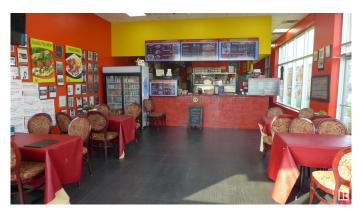

#### \$249,000

0 Bedroom, 0.00 Bathroom, Business on 0.00 Acres

Tamarack, Edmonton, AB

LOCATION! LOCATION! LOCATION! THIS DONAIR/SHAWARMA RESTAURANT HAS THE BEST LOCATION AVAILABLE TO HAVE YOUR FAST FOOD/SIT DOWN RESTAURANT! This donair restaurant is located between two major strip malls with great anchor tenants with high customer volume. This donair restaurant is on a major traffic route and visible by the 21,700 daily vehicles that go by (City 2018 Traffic Count). The malls are surrounded by residential neighborhoods and an industrial area. A great area to continue to build your business. There is ample convenient customer parking.