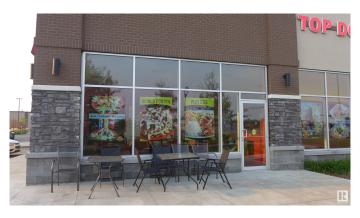

#### \$249,000

0 Bedroom, 0.00 Bathroom, Business on 0.00 Acres

Tamarack, Edmonton, AB

LOCATION! LOCATION! LOCATION! THIS DONAIR/SHAWARMA RESTAURANT HAS THE BEST LOCATION AVAILABLE TO HAVE YOUR FAST FOOD/SIT DOWN RESTAURANT! This donair restaurant is located between two major strip malls with great anchor tenants with high customer volume. This donair restaurant is on a major traffic route and visible by the 21,700 daily vehicles that go by (City 2018 Traffic Count). The malls are surrounded by residential neighborhoods and an industrial area. A great area to continue to build your business. There is ample convenient customer parking.