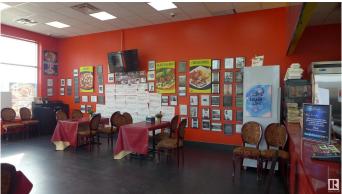

#### \$249,000

0 Bedroom, 0.00 Bathroom, Business on 0.00 Acres

Tamarack, Edmonton, AB

LOCATION! LOCATION! LOCATION! THIS DONAIR/SHAWARMA RESTAURANT HAS THE BEST LOCATION AVAILABLE TO HAVE YOUR FAST FOOD/SIT DOWN RESTAURANT! This donair restaurant is located between two major strip malls with great anchor tenants with high customer volume. This donair restaurant is on a major traffic route and visible by the 21,700 daily vehicles that go by (City 2018 Traffic Count). The malls are surrounded by residential neighborhoods and an industrial area. A great area to continue to build your business. There is ample convenient customer parking.