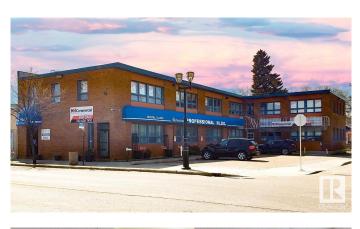

# \$1,249,000 - 11660 95 Street, Edmonton

MLS® #E4405746

### \$1,249,000

0 Bedroom, 0.00 Bathroom, Office on 0.00 Acres

Alberta Avenue, Edmonton, AB

Opportunity: Ideal for pharmacy, professional and medical users to occupy up to 6,000 sq.ft. in a community-centric professional building Income in place: Ability to capitalize on stabilized/escalating lease revenue from the established main floor dental office tenant for the next five years Location: Corner site with prime frontage directly onto 95th Street and 117 Avenue Building size: Main Floor: 4,826 sq.ft.±; Second Floor: 4,826 sq.ft.± Total Building Size: 9,654 sq.ft.± (With ability to demise) Access: Transit-oriented property with abundant onsite/street parking available Total Sale Price: \$1,249,000