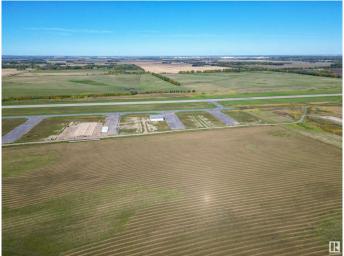

### \$545,000

0 Bedroom, 0.00 Bathroom, Land Commercial on 0.00 Acres

None, Rural Parkland County, AB

Exceptional Development Opportunity at Edmonton Parkland Executive Airport! This 0.78-acre lot in the Edmonton Parkland Executive Airport offers direct access to the nearby runway, making it an ideal location for aviation-related businesses. With paved taxiways, natural gas and power to the lot. The property is ready for the construction of hangars or shops tailored to your needs. Each lot will require an independent septic and cistern system Zoned AGG, this versatile lot allows for a range of commercial or aviation development possibilities. Don't miss your chance to secure a prime spot in this growing executive airport community!