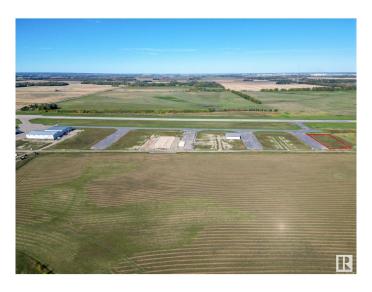

### \$545,000

0 Bedroom, 0.00 Bathroom, Land Commercial on 0.00 Acres

None, Rural Parkland County, AB

Exceptional Development Opportunity at Edmonton Parkland Executive Airport! This 0.78-acre lot in the Edmonton Parkland Executive Airport offers direct access to the nearby runway, making it an ideal location for aviation-related businesses. With paved taxiways, natural gas and power to the lot. The property is ready for the construction of hangars or shops tailored to your needs. Each lot will require an independent septic and cistern system Zoned AGG, this versatile lot allows for a range of commercial or aviation development possibilities. Don't miss your chance to secure a prime spot in this growing executive airport community!