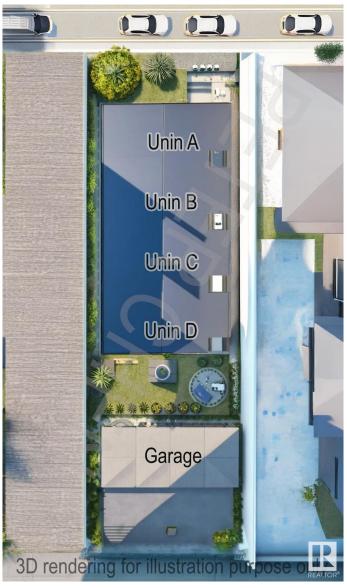

#### \$1,990,000

4 Bedroom, 3.50 Bathroom, 1,202 sqft Single Family on 0.00 Acres

High Park (Edmonton), Edmonton, AB

4Plex with 4 legal basements for sale!! Investor's favor floorplans: 4 upstairs units and 4 legal basement suites. This property is suitable for the CMHC Financing. The Upstairs unit each has kitchen, living room, laundry, 3 bedrooms, and 2.5 baths. The basement Unit each has kitchen, living room, One bedroom and 1 full bath, with SEPARATE SIDE ENTRANCES and also includes 4 detached single car garages. Fully finished and equipped with all SS appliances and landscaping. Near Downtown, West Edmonton Mall & Schools, shopping &public transportation all within walking distance. Features: 9' ceilings all 3 levels, Vinyl floor throughout, quartz countertops throughout. Currently at Foundation stage. Currently at drywall stage and Possession date is estimated to be Summer 2025. Builder can assist CMHC and proforma available.