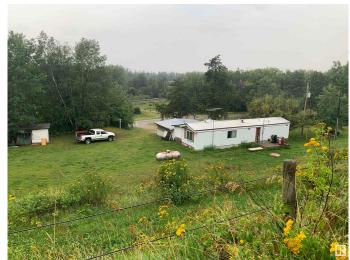

### \$434,800

2 Bedroom, 1.00 Bathroom, 910 sqft Rural on 7.88 Acres

Fallis, Rural Parkland County, AB

Current owner had start expensive renovations to the indoor riding arena with the vision of starting a licensed growing operation. The renovation is approximately 95% complete. This building could easily be repurposed into what ever you would want. Older single wide mobile is still in good shape.

Exterior Features Corner Lot, Cross Fenced, Fenced, Lake View, Sloping Lot

Foundation Block