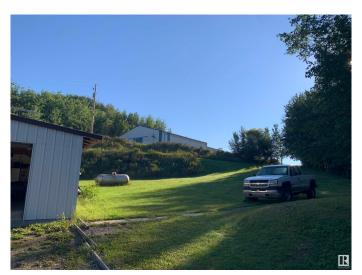

### \$434,800

2 Bedroom, 1.00 Bathroom, 910 sqft Rural on 7.88 Acres

Fallis, Rural Parkland County, AB

Current owner had start expensive renovations to the indoor riding arena with the vision of starting a licensed growing operation. The renovation is approximately 95% complete. This building could easily be repurposed into what ever you would want. Older single wide mobile is still in good shape.

**Amenities** 

Features Workshop

Interior

Heating Forced Air-1, Propane

Stories 1

Has Basement Yes

Basement None, No Basement

**Exterior** 