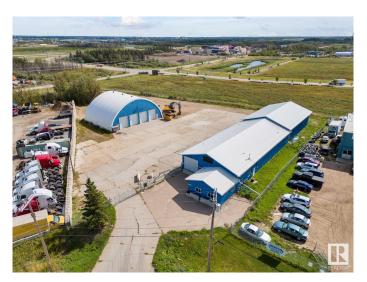

## \$2,100,000

0 Bedroom, 0.00 Bathroom, Industrial on 0.00 Acres

Winterburn Industrial Area East, Edmonton, AB

Exceptional Industrial property with fast access to Henday in Winterburn East. IM Zoned, potentially perfect for transportation, distribution, oil field, autobody / repair, hauling, storage, manufacturing, construction, servicing / testing, cannabis production / distribution & more. MAIN BUILDING: 8124 ft2 main floor includes 5680 ft2 industrial space with radiant heat & multiple sumps. Over 2400 ft2 of office space (w forced air). Over 1220 ft2 mezzanine (storage / low ceiling not included in total ft2). The 8 grade doors are: 3 @ 12'6"h x 12'w (1 with hydraulic lift) with a max ceiling height of 13'11", and estimated clear height of 12', and 5 @ 13'11"h x 11'11"w; max ceiling height is 15'11", estimated clear height of 14'. **HEATED & INSULATED QUONSET is 4,618** ft2, (exterior) with forced air heat. Exterior shell is 19" (+/-) wide / 4000 ft2 (+/-) interior. It's 4 grade doors are 13'11"h x 11'11"w. Max interior center ceiling height of 27'3―. Yard has large paved and gravel areas.