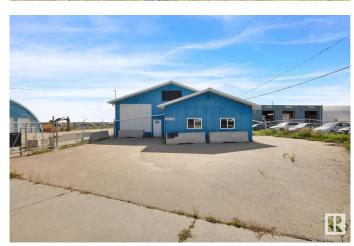

## \$2,100,000

0 Bedroom, 0.00 Bathroom, Industrial on 0.00 Acres

Winterburn Industrial Area East, Edmonton, AB

Exceptional Industrial property with fast access to Henday in Winterburn East. IM Zoned, potentially perfect for transportation, distribution, oil field, autobody / repair, hauling, storage, manufacturing, construction, servicing / testing, cannabis production / distribution & more. MAIN BUILDING: 8124 ft2 main floor includes 5680 ft2 industrial space with radiant heat & multiple sumps. Over 2400 ft2 of office space (w forced air). Over 1220 ft2 mezzanine (storage / low ceiling not included in total ft2). The 8 grade doors are: 3 @ 12'6"h x 12'w (1 with hydraulic lift) with a max ceiling height of 13'11", and estimated clear height of 12', and 5 @ 13'11"h x 11'11"w; max ceiling height is 15'11", estimated clear height of 14'. **HEATED & INSULATED QUONSET is 4,618** ft2, (exterior) with forced air heat. Exterior shell is 19" (+/-) wide / 4000 ft2 (+/-) interior. It's 4 grade doors are 13'11"h x 11'11"w. Max interior center ceiling height of 27'3―. Yard has large paved and gravel areas.