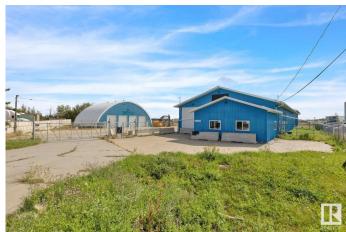

## \$2,100,000

0 Bedroom, 0.00 Bathroom, Industrial on 0.00 Acres

Winterburn Industrial Area East, Edmonton, AB

Exceptional Industrial property with fast access to Henday in Winterburn East. IM Zoned, potentially perfect for transportation, distribution, oil field, autobody / repair, hauling, storage, manufacturing, construction, servicing / testing, cannabis production / distribution & more. MAIN BUILDING: 8124 ft2 main floor includes 5680 ft2 industrial space with radiant heat & multiple sumps. Over 2400 ft2 of office space (w forced air). Over 1220 ft2 mezzanine (storage / low ceiling not included in total ft2). The 8 grade doors are: 3 @ 12'6"h x 12'w (1 with hydraulic lift) with a max ceiling height of 13'11", and estimated clear height of 12', and 5 @ 13'11"h x 11'11"w; max ceiling height is 15'11", estimated clear height of 14'. **HEATED & INSULATED QUONSET is 4,618** ft2, (exterior) with forced air heat. Exterior shell is 19" (+/-) wide / 4000 ft2 (+/-) interior. It's 4 grade doors are 13'11"h x 11'11"w. Max interior center ceiling height of 27'3―. Yard has large paved and gravel areas.